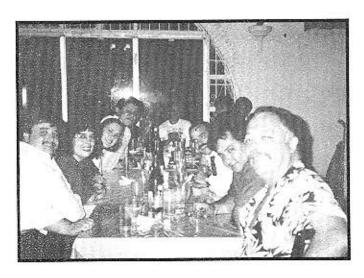

### Convención '90 Hotel Caribe Hilton

Vista del Hotel.

Guigo, Jorgito, Iko y Rafi con sus esposas, don Jorge y doña Milagros, junto a Tuto comparten en una cabaña de playa.

SMOKER Presidencial en el cuarto de Jorgito.

Noche de juerga. Lo que quedaba de ellos.

Nos especializamos en todo tipo de Catering

- \* Sangría
- \* Sandwich de todas clases
- \* Empanadillas de camarones yumbo y otros
- \* Variedad de entremeses
- \* Todo tipo de comidas