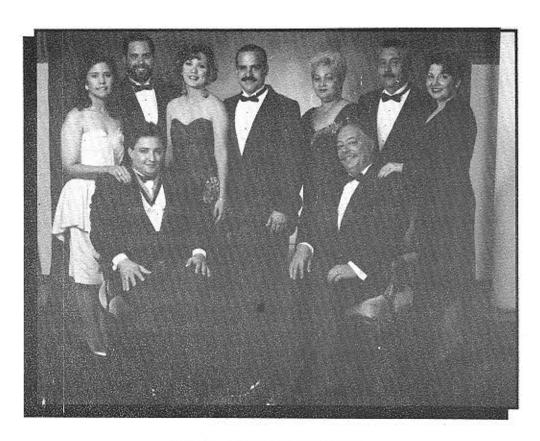

# Fraternidad Phi Eta Mu Consejo Supremo 1990- 1991

De pie, izquierda a derecha:

Judith M. de Candelario, Alberto "Tico" Frontera, Sub~Secretario;

Darienne y Roberto "Tito" Silva, Tesorero; Alida y Rey Tua, Fiscal;

y Carmen Olga González. Sentados: Rauly Candelario, Presidente

y José "Pepo" González, Vice~Presidente.

Ausentes: Jeffrey Quiñones, Secretario y Domingo Mariani, Vocal.