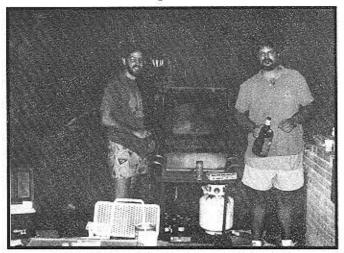

### Convención '90 Hotel Caribe Hilton

Vista del Hotel.

Guigo, Jorgito, Iko y Rafi con sus esposas, don Jorge y doña Milagros, junto a Tuto comparten en una cabaña de playa.

SMOKER Presidencial en el cuarto de Jorgito.

Noche de juerga. Lo que quedaba de ellos.

Nos especializamos en todo tipo de Catering

- \* Sangría
- \* Sandwich de todas clases
- \* Empanadillas de camarones yumbo y otros
- \* Variedad de entremeses
- \* Todo tipo de comidas