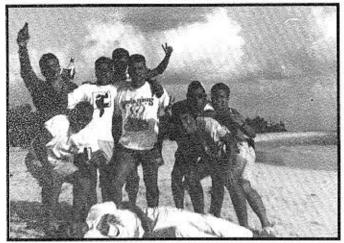

## Viaje a Culebra

Los chicos playa del Beta. Su director, Ian Vega.

Nestor Ramírez hizo trabajos de Boy Scout.

Lo dominaron en la arena.

Los playeros mostrando su físico.

"Nuestros Sueños se harán realidad si comenzamos a creer en nosotros mismos"