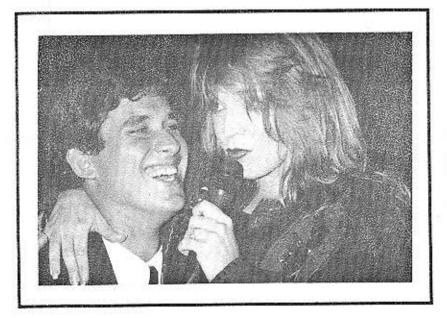

### Baile Formal Show de *Ednita Nazario*

Ednita haciendo sus interpretaciones.

Jaime Santiago le sirve de butaca a Ednita ... y no se quejó.

Eduard Quiñones es todo sonrisas al ser abrazado por Ednita. ¡Cualquiera!

Ednita baila y canta con su coro. Un show excepcional.