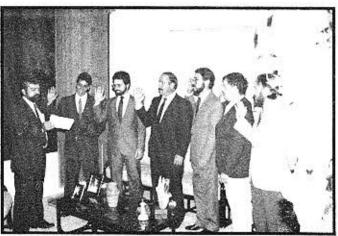

# EMPRESAS GONOLI, INC. YAUCO MEAT PACKING

Yauco Slaughterhouse Carnes Frescas del País

"Haciendo más de lo mejor"

Rauly Candelario le entrega al Fraterno Eddie Martínez, primer presidente del Capítulo, la Carta de Aceptación. Varios Fraternos los acompañan.