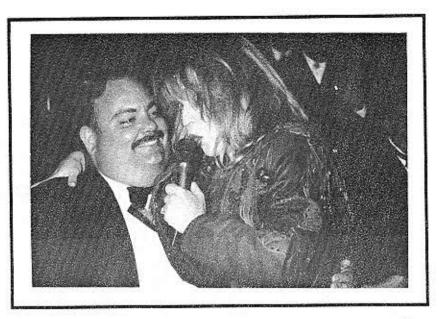

### Baile Formal Show de *Ednita Nazario*

Ednita haciendo sus interpretaciones.

Jaime Santiago le sirve de butaca a Ednita ... y no se quejó.

Eduard Quiñones es todo sonrisas al ser abrazado por Ednita. ¡Cualquiera!