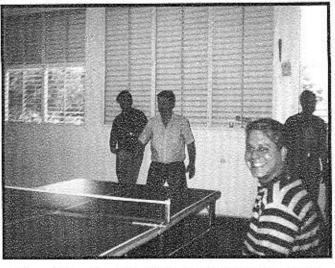

Distribuimos calidad desde 1943

Jesus Negrón demuestra sus habilidades en el Ping Pong. Resultó ser campeón.

Kiko Negrón le hace el conteo de 10 a Alfred Disdier. Lo sometió a la obediencia.

Juan Castrodad, Fliyo Quiñones y fraternos del Alpha en un descanso.