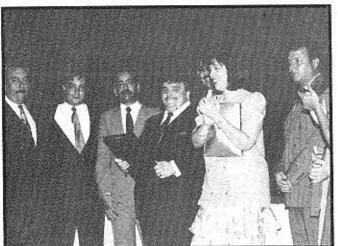

#### **PUERTO RICAN CEMENT**

Más de medio siglo de calidad y excelencia.

El Presidente entrante Rauly Candelario hace entrega de la placa conmemorativa de dedicatoria al ex-presidente Raúl Candelario, padre.