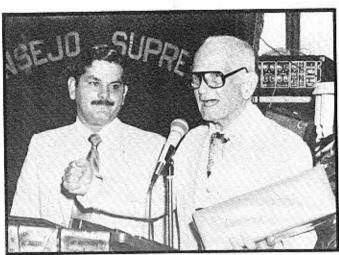

BANQUETE DE PREMIACIONES

1:30-4:00 PM

Ball Room A & B

Atracción Especial: Show Ballet de Mayagüez

EL SAN JUAN HOTEL & CASINO

Dr. Ovidio García Amador Felicita a el Capítulo Beta , y demas Capítulos de la Honorable Fraternidad

ΦНМ

en su Magna Convención 1991

Raúl A. Candelario López, Presidente del Consejo Supremo y su familia compuesta por su esposa, Judith, y sus hijos, Melissa y Raúl Omar.

Raúl A. Candelario López
Presidente
Honorable Gran Consejo Supremo
Fraternidad Phi Eta Mu
1990- 1992