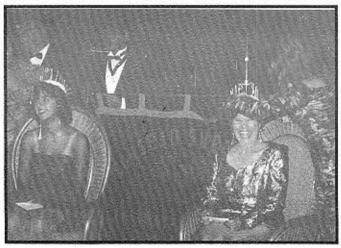

#### Baile Formal

El tesorero del Consejo Supremo, Tito Silva, acompañado de su esposa Darienne.

Coronación de la Srta. ΦΗΜ Loise Huyke, izq., y la Sra. ΦΗΜ, Mignón Picó.

FERRETERIA SOLAR EL ALMACIGO, INC.