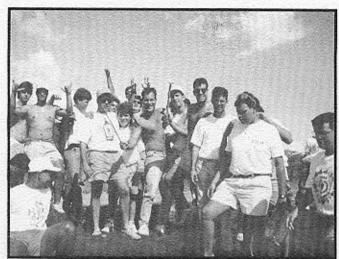

### Convención '90 Hotel Caribe Hilton

Vista del Hotel.

Guigo, Jorgito, Iko y Rafi con sus esposas, don Jorge y doña Milagros, junto a Tuto comparten en una cabaña de playa.

SMOKER Presidencial en el cuarto de Jorgito.

Noche de juerga. Lo que quedaba de ellos.

Nos especializamos en todo tipo de Catering

- \* Sangría
- \* Sandwich de todas clases
- \* Empanadillas de camarones yumbo y otros
- \* Variedad de entremeses
- \* Todo tipo de comidas