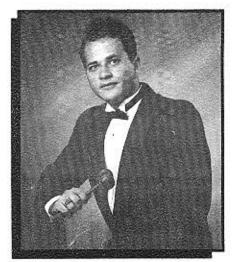

#### JAIME LUIS SANTIAGO CANET

El fraterno que aquí reconocemos como homenajeado distinguido de esta Convención Anual es ejemplo de trabajo y servicio en el campo fraternal y profesional.

Nace nuestro apreciado Jaime en la señorial ciudad de Ponce el 23 de enero de 1951 en el antiguo Hospital de Damas, producto del matrimonio de don Julio E. Santiago Santos (Q.E.P.D.) y doña Aida Canet Chavier. Junto a sus hermanos: Julio, Tuto, Puchi y Muñeca mantienen una vida familiar excelsa, guiados siempre por el ejemplo paterno. Cabe apuntar que tanto sus hermanos como don Julio son Phi Eta Mu y han sido dignos porta estandartes de nuestros lazos fraternales.

Cursa estudios en el Colegio Ponceño de Varones en su etapa superior y se gradúa de la Ponce High en el 1968. Ingresa en la Universidad Católica de Puerto Rico y comienza la historia de una carrera cívica, social y profesional de altura. Se inicia en nuestra hermandad el 1 de marzo de 1969 en el Capítulo Eta, donde se dedica arduamente al trabajo requerido y ejerce diversas posiciones capitulares, alcanzando la cancillería en el 1971. Como miembro activo del Eta, se le galardona como Secretario del Año y Fraterno del Año en nuestra Fraternidad.

De igual forma mantiene su dedicación escolástica, gradúandose con un Bachillerato en Química en 1972, comenzando de inmediato una carrera catedrática que se prolonga hasta el presente. Posteriormente obtiene maestría en Administración de la Universidad Católica y realiza estudios post-graduados en Lehigh University y en Catholic University en Washington, D.C. sobre sistemas de información. Dirige la Oficina de Planificación de Universidad Católica de Puerto Rico de 1981 a 1986, pasando a ser en dicho año Director del Departamento de Gerencia y miembro del Senado Académico. Actualmente es el Director de Desarrollo y Relaciones Públicas de su querida Universidad pionera.

A pesar de su intensa actividad profesional se presenta con mas firmeza en nuestra fraternidad y, luego de ocupar la fiscalía del Consejo Supremo en los años 1974 y 1980, alcanza la presidencia de nuestro máximo organismo en 1981 hasta el 1983. Su presidencia marca un punto importante en nuestra historia fraternal por su dedicación e importante plan de trabajo. En 1982 es nombrado Canciller Eterno del capítulo Eta, recibió la Orden Felix Ochoteco en 1975 y la Orden de Mérito en 1984. Continua su servicio activo en la fraternidad y ocupa la Secretaría del Consejo Supremo de 1984 a 1986. Actualmente ha sido el presidente del Tribunal de Honor los últimos tres años. Realmente es un historial impresionante.

En fin, es un orgullo para la Phi Eta Mu honrar a quien nos honra.

¡Muchas Gracias, Jaime!

Para que no le sorprenda otro huracán... construya sólido, hágalo con hormigón de **CONCRETO MIXTO** 