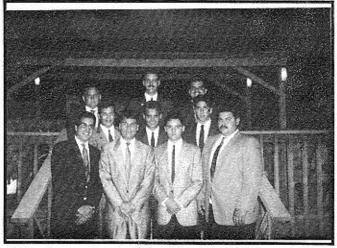

# Fraternidad Phi Eta Mu Consejo Supremo 1990- 1991

De pie, izquierda a derecha:

Judith M. de Candelario, Alberto "Tico" Frontera, Sub~Secretario;

Darienne y Roberto "Tito" Silva, Tesorero; Alida y Rey Tua, Fiscal;

y Carmen Olga González. Sentados: Rauly Candelario, Presidente

y José "Pepo" González, Vice~Presidente.

Ausentes: Jeffrey Quiñones, Secretario y Domingo Mariani, Vocal.