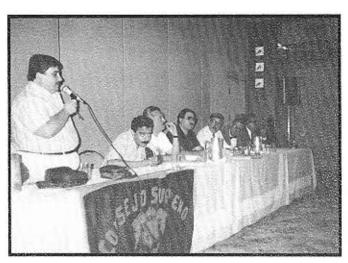

### Reuniones Oficiales

Jorgito López, Pasado Presidente, se dirige a los presentes en la Asamblea General.

Reunión del Tribunal de Honor. Presentes: Raúl Candelario, padre, Johnny Rodríguez Janer, Calixto Calero, Ismael Jusino, secretario y Jaime Santiago, Presidente.