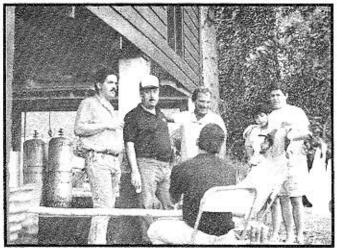

#### La Casita

Grupo de trabajo en la limpieza y remodelación. Entre otros: Fernando Rivera, Geraldo Salgado, Humberto Nieves, Pepón y Richie San Miguel.

Jorge Frau, finalmente agrónomo.

Otro gupo de ayudantes. Entre otros: Orville, Monchi, Arroyo.

Pepón haciendo alardes de pintor.