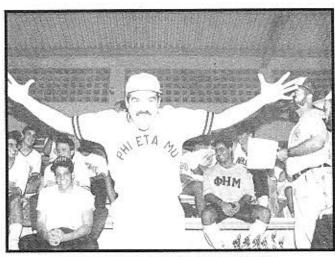

### PHI ETA MU

en especial al capítulo ETA

Rafí Perdomo, Jesús Negrón y Tito Silva. ¿Que se traerán?