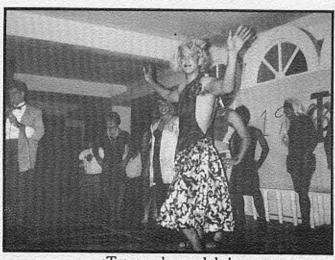

### Baile Formal Show de *Ednita Nazario*

Ednita haciendo sus interpretaciones.

Jaime Santiago le sirve de butaca a Ednita ... y no se quejó.

Eduard Quiñones es todo sonrisas al ser abrazado por Ednita. ¡Cualquiera!

Ednita baila y canta con su coro. Un show excepcional.