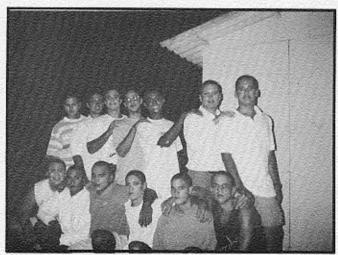

# Fraternidad Phi Eta Mu Consejo Supremo 1990- 1991

De pie, izquierda a derecha:

Judith M. de Candelario, Alberto "Tico" Frontera, Sub~Secretario;

Darienne y Roberto "Tito" Silva, Tesorero; Alida y Rey Tua, Fiscal;

y Carmen Olga González. Sentados: Rauly Candelario, Presidente

y José "Pepo" González, Vice~Presidente.

Ausentes: Jeffrey Quiñones, Secretario y Domingo Mariani, Vocal.