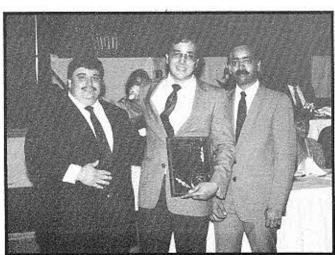

El Capítulo Adrian Hilera, Capítulo ex-alumno del año.

Jorgito López y Jeffrey Quiñones, hacen entrega de la placa de fraterno alumno del año a Paul Meléndez, Epsilon.

Si es de

Bartolini

Exclusivo de Clubman