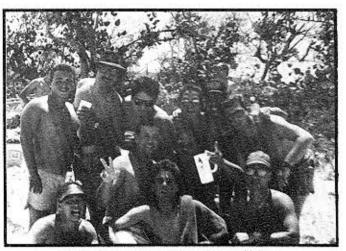

### Convención '90 Hotel Caribe Hilton

Vista del Hotel.

Guigo, Jorgito, Iko y Rafi con sus esposas, don Jorge y doña Milagros, junto a Tuto comparten en una cabaña de playa.

SMOKER Presidencial en el cuarto de Jorgito.

Noche de juerga. Lo que quedaba de ellos.

Nos especializamos en todo tipo de Catering

- \* Sangría
- \* Sandwich de todas clases
- \* Empanadillas de camarones yumbo y otros
- \* Variedad de entremeses
- \* Todo tipo de comidas