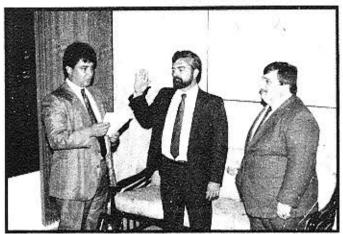

## Adrian Hilera

El Presidente del Consejo Supremo, Rauly Candelario, toma juramento al pres. del capítulo, Gustavo "Quique" Matos, siendo acompañados por el Past-President Jorgito López.